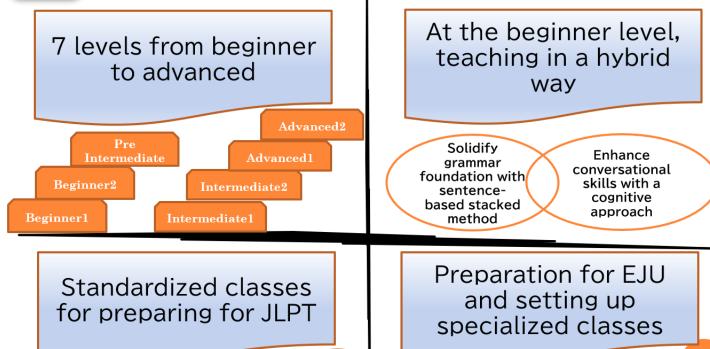

## **★Contents list of Course/Subject/Period**

| A Golffell Strategy of Godf School Sc |                                |                                                                              |                                        |                                       |                                       |
|--------------------------------------------------------------------------------------------------------------------------------------------------------------------------------------------------------------------------------------------------------------------------------------------------------------------------------------------------------------------------------------------------------------------------------------------------------------------------------------------------------------------------------------------------------------------------------------------------------------------------------------------------------------------------------------------------------------------------------------------------------------------------------------------------------------------------------------------------------------------------------------------------------------------------------------------------------------------------------------------------------------------------------------------------------------------------------------------------------------------------------------------------------------------------------------------------------------------------------------------------------------------------------------------------------------------------------------------------------------------------------------------------------------------------------------------------------------------------------------------------------------------------------------------------------------------------------------------------------------------------------------------------------------------------------------------------------------------------------------------------------------------------------------------------------------------------------------------------------------------------------------------------------------------------------------------------------------------------------------------------------------------------------------------------------------------------------------------------------------------------------|--------------------------------|------------------------------------------------------------------------------|----------------------------------------|---------------------------------------|---------------------------------------|
| LEVEL                                                                                                                                                                                                                                                                                                                                                                                                                                                                                                                                                                                                                                                                                                                                                                                                                                                                                                                                                                                                                                                                                                                                                                                                                                                                                                                                                                                                                                                                                                                                                                                                                                                                                                                                                                                                                                                                                                                                                                                                                                                                                                                          | SUBJECT                        | CONTENTS                                                                     |                                        | TERMS                                 | TERMS                                 |
| (JLPT)                                                                                                                                                                                                                                                                                                                                                                                                                                                                                                                                                                                                                                                                                                                                                                                                                                                                                                                                                                                                                                                                                                                                                                                                                                                                                                                                                                                                                                                                                                                                                                                                                                                                                                                                                                                                                                                                                                                                                                                                                                                                                                                         | (HOURS)                        | 2 YEARS                                                                      | 1 YEAR<br>6 MONTHS                     | 2 YEARS                               | 1 YEAR<br>6 MONTHS                    |
| LEVEL 1<br>(N5)                                                                                                                                                                                                                                                                                                                                                                                                                                                                                                                                                                                                                                                                                                                                                                                                                                                                                                                                                                                                                                                                                                                                                                                                                                                                                                                                                                                                                                                                                                                                                                                                                                                                                                                                                                                                                                                                                                                                                                                                                                                                                                                | BEGINNER 1<br>200H/3M          | Comprehensive Japanese (vocabulary, grammar, composition, etc.) Conversation |                                        | First Year<br>April to June           | First Year<br>October to<br>December  |
| LEVEL 2<br>(N4)                                                                                                                                                                                                                                                                                                                                                                                                                                                                                                                                                                                                                                                                                                                                                                                                                                                                                                                                                                                                                                                                                                                                                                                                                                                                                                                                                                                                                                                                                                                                                                                                                                                                                                                                                                                                                                                                                                                                                                                                                                                                                                                | BEGINNER 2<br>200H/3M          | Comprehensive Japanese (vocabulary, grammar, composition, etc.) Conversation |                                        | First Year July to September          | First Year<br>January to March        |
| LEVEL 3<br>(N3)                                                                                                                                                                                                                                                                                                                                                                                                                                                                                                                                                                                                                                                                                                                                                                                                                                                                                                                                                                                                                                                                                                                                                                                                                                                                                                                                                                                                                                                                                                                                                                                                                                                                                                                                                                                                                                                                                                                                                                                                                                                                                                                | PRE<br>INTERMEDIATE<br>400H/6M | Comprehensive J JLPT, EJU Conversation                                       | Comprehensive J JLPT, EJU Conversation | First Year<br>October to<br>March     | Second Year<br>April to September     |
| LEVEL 4<br>(N2)                                                                                                                                                                                                                                                                                                                                                                                                                                                                                                                                                                                                                                                                                                                                                                                                                                                                                                                                                                                                                                                                                                                                                                                                                                                                                                                                                                                                                                                                                                                                                                                                                                                                                                                                                                                                                                                                                                                                                                                                                                                                                                                | INTERMEDIATE<br>1<br>200H/3M   | Comprehensive J JLPT, EJU Conversation                                       | Comprehensive J JLPT, EJU Conversation | Second Year<br>April to June          | Second Year<br>October to<br>December |
| LEVEL 5<br>(N2)                                                                                                                                                                                                                                                                                                                                                                                                                                                                                                                                                                                                                                                                                                                                                                                                                                                                                                                                                                                                                                                                                                                                                                                                                                                                                                                                                                                                                                                                                                                                                                                                                                                                                                                                                                                                                                                                                                                                                                                                                                                                                                                | INTERMEDIATE<br>2<br>200H/3M   | Comprehensive J JLPT, EJU Conversation                                       | Comprehensive J JLPT, EJU Conversation | Second Year<br>July to<br>September   | Second Year<br>January to March       |
| LEVEL 6<br>(N1)                                                                                                                                                                                                                                                                                                                                                                                                                                                                                                                                                                                                                                                                                                                                                                                                                                                                                                                                                                                                                                                                                                                                                                                                                                                                                                                                                                                                                                                                                                                                                                                                                                                                                                                                                                                                                                                                                                                                                                                                                                                                                                                | ADVANCED 1<br>200H/3M          | Comprehensive J JLPT, EJU Conversation                                       |                                        | Second Year<br>October to<br>December |                                       |
| LEVEL7<br>(N1)                                                                                                                                                                                                                                                                                                                                                                                                                                                                                                                                                                                                                                                                                                                                                                                                                                                                                                                                                                                                                                                                                                                                                                                                                                                                                                                                                                                                                                                                                                                                                                                                                                                                                                                                                                                                                                                                                                                                                                                                                                                                                                                 | ADVANCED 2<br>200H/3M          | Comprehensive J Academic J Conversation                                      |                                        | Second Year<br>January to March       |                                       |